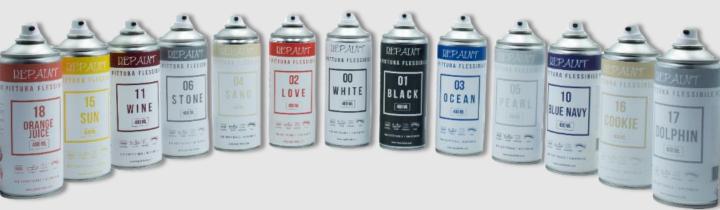

## REPAINT ORIGINAL

#### THE UNIQUE FLEXIBLE PAINT FOR NEOPRENE HYPALON P.V.C. WITH 100% ADHESION

### DON'T REPLACE IT REPAINT IT NEW

AVAILABLE IN ANY RAL COLOR 1L / 400ML FORMAT