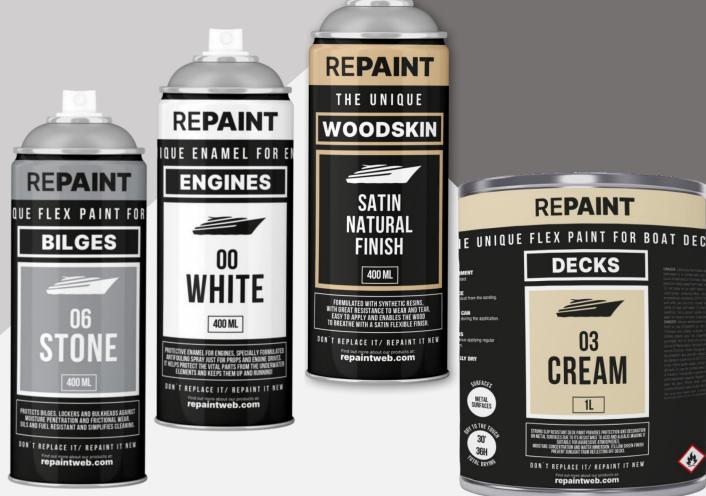

#### **REPAINT DECKS**

Quick-drying non-slip synthetic paint.

Its formulation protects the surface from solar radiation extending the life span of the product, with in a glossy, longlasting, and quality finish.

It is so easy to apply that it will be your best tool on the maintenance of your boat. Thermoelastic paint resistant to high temperatures.

**REPAINT ENGINES** 

Glossy finish, easy to clean and high color retention are some of the characteristics making it the perfect product for engines and engineroom maintenance.

#### **REPAINT BILGES**

**REPAINT WOODSKIN** 

Waterproof, one-component polyurethane resin.

Its great color retention capacity and the resistance to chemical agents, will keep the bilge area protected and impeccable. Clear varnish, biocide and resistant to UV rays providing protection and an excellent finish on all types of wooden surfaces.