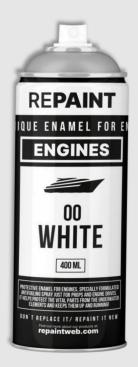

It is so easy to apply that it will be your best tool on the maintenance of your boat. Thermoelastic paint resistant to high temperatures.

**REPAINT ENGINES** 

Glossy finish, easy to clean and high color retention are some of the characteristics making it the perfect product for engines and engineroom maintenance.