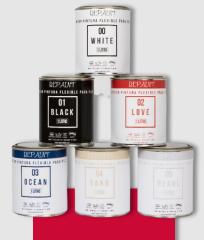

## REPAINT ORIGINAL

#### THE UNIQUE FLEXIBLE PAINT FOR NEOPRENE HYPALON P.V.C. WITH 100% ADHESION

### DON'T REPLACE IT REPAINT IT NEW

AVAILABLE IN ANY RAL COLOR 1L / 400ML FORMAT