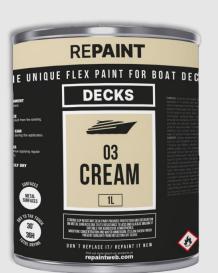

#### **REPAINT DECKS**

Quick-drying non-slip synthetic paint.

Its formulation protects the surface from solar radiation extending the life span of the product, with in a glossy, longlasting, and quality finish.

It is so easy to apply that it will be your best tool on the maintenance of your boat. Thermoelastic paint resistant to high temperatures.

**REPAINT ENGINES** 

Glossy finish, easy to clean and high color retention are some of the characteristics making it the perfect product for engines and engineroom maintenance.